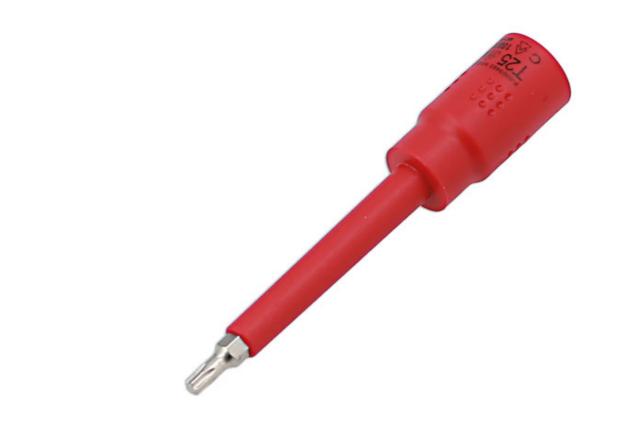

## Insulated Extra Long Star Bit Socket 3/8"D T25

A fully insulated long reach, 3/8" drive, T25 Star\* socket bit suitable for use on TORX\* fixings. Manufactured to IEC60900 standards, for safe operator use on live circuits up to 1000v AC and 1500v DC, making them ideal for use by electricians, auto electricians or mechanics working on hybrid and electric vehicles.

## **Additional Information**

- Size: T25 x 3/8"D. Overall length: 122mm.
- VDE certified. Manufactured to IEC60900 standards, for safe operator use on live voltages up to 1000V AC / 1500V DC.
- Manufactured from chrome vanadium.
- Suitable for use with the Laser Tools fully insulated 3/8"D ratchet (Part No. 8414) & fully insulated click type torque wrench (Part No. 8321).